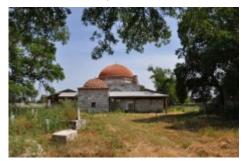

## ?lyas Bey Social Complex

37.526393,27.277843 37.52635965, 27.277829999999998

The ?lyas Bey Mosque and the group of madrasah and bath structures next to it, belonging to the Anatolian principalities period, are a unique social complex located within the archaeological area of Miletus. In the area where the social complex is located, there are also ruins of a villa with a bath and various buildings dating back to the Byzantine period, which were unearthed in recent months. The complex, positioned at different angles within the grid plan of the city of Miletus, planned by Hyppodamos, the famous architect of the ancient Greek world, reveals clues of the unique complex world of the Middle Ages. The centuries-old rare trellis trees located around the buildings are the most spectacular pastoral elements of both mystical and earthly environment.