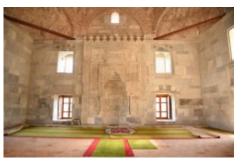

## ?lyas Bey Social Complex

37.526393,27.277843 37.52635965, 27.277829999999998

The ?lyas Bey Mosque and the group of madrasah and bath structures next to it, belonging to the Anatolian principalities period, are a unique social complex located within the archaeological area of Miletus. In the area where the social complex is located, there are also ruins of a villa with a bath and various buildings dating back to the Byzantine period, which were unearthed in recent months. The complex, positioned at different angles within the grid plan of the city of Miletus, planned by Hyppodamos, the famous architect of the ancient Greek world, reveals clues of the unique complex world of the Middle Ages. The centuries-old rare trellis trees located around the buildings are the most spectacular pastoral elements of both mystical and earthly environment.